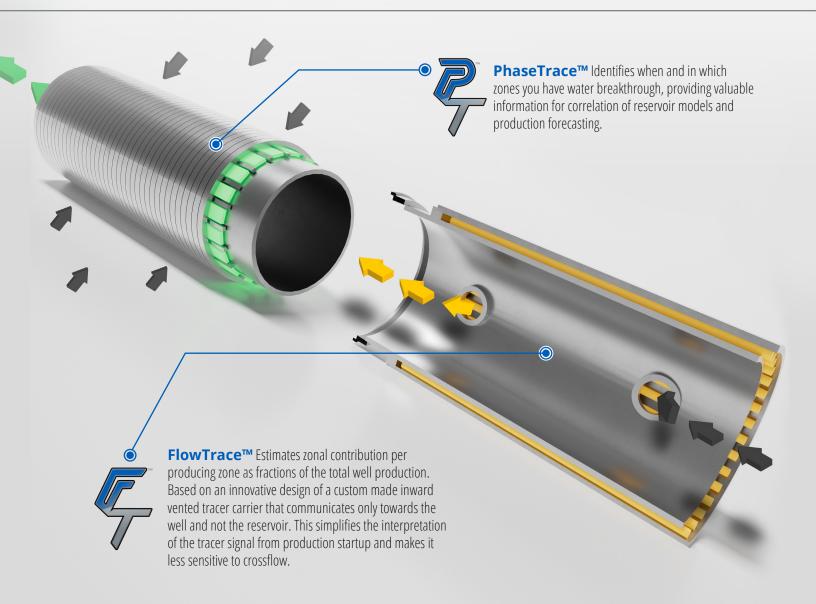

## Inflow Monitoring

Core Lab's expansive portfolio of polymer embedded oil and water tracers provide identification of fluid type inflow and estimates contribution on a zonal basis from your reservoir. Core Lab's global network of laboratories ensures cost-effective 5 day sample analysis. With a lifetime of over 5 years, PhaseTrace inflow tracers provide quantitative data to inform production management decisions.

The flexibility to manufacture tracer polymers in any geometry allows for tracers to be deployed directly in various completion hardware configurations (sand screens, tracer carriers, and AICD housings, etc.) and requires: